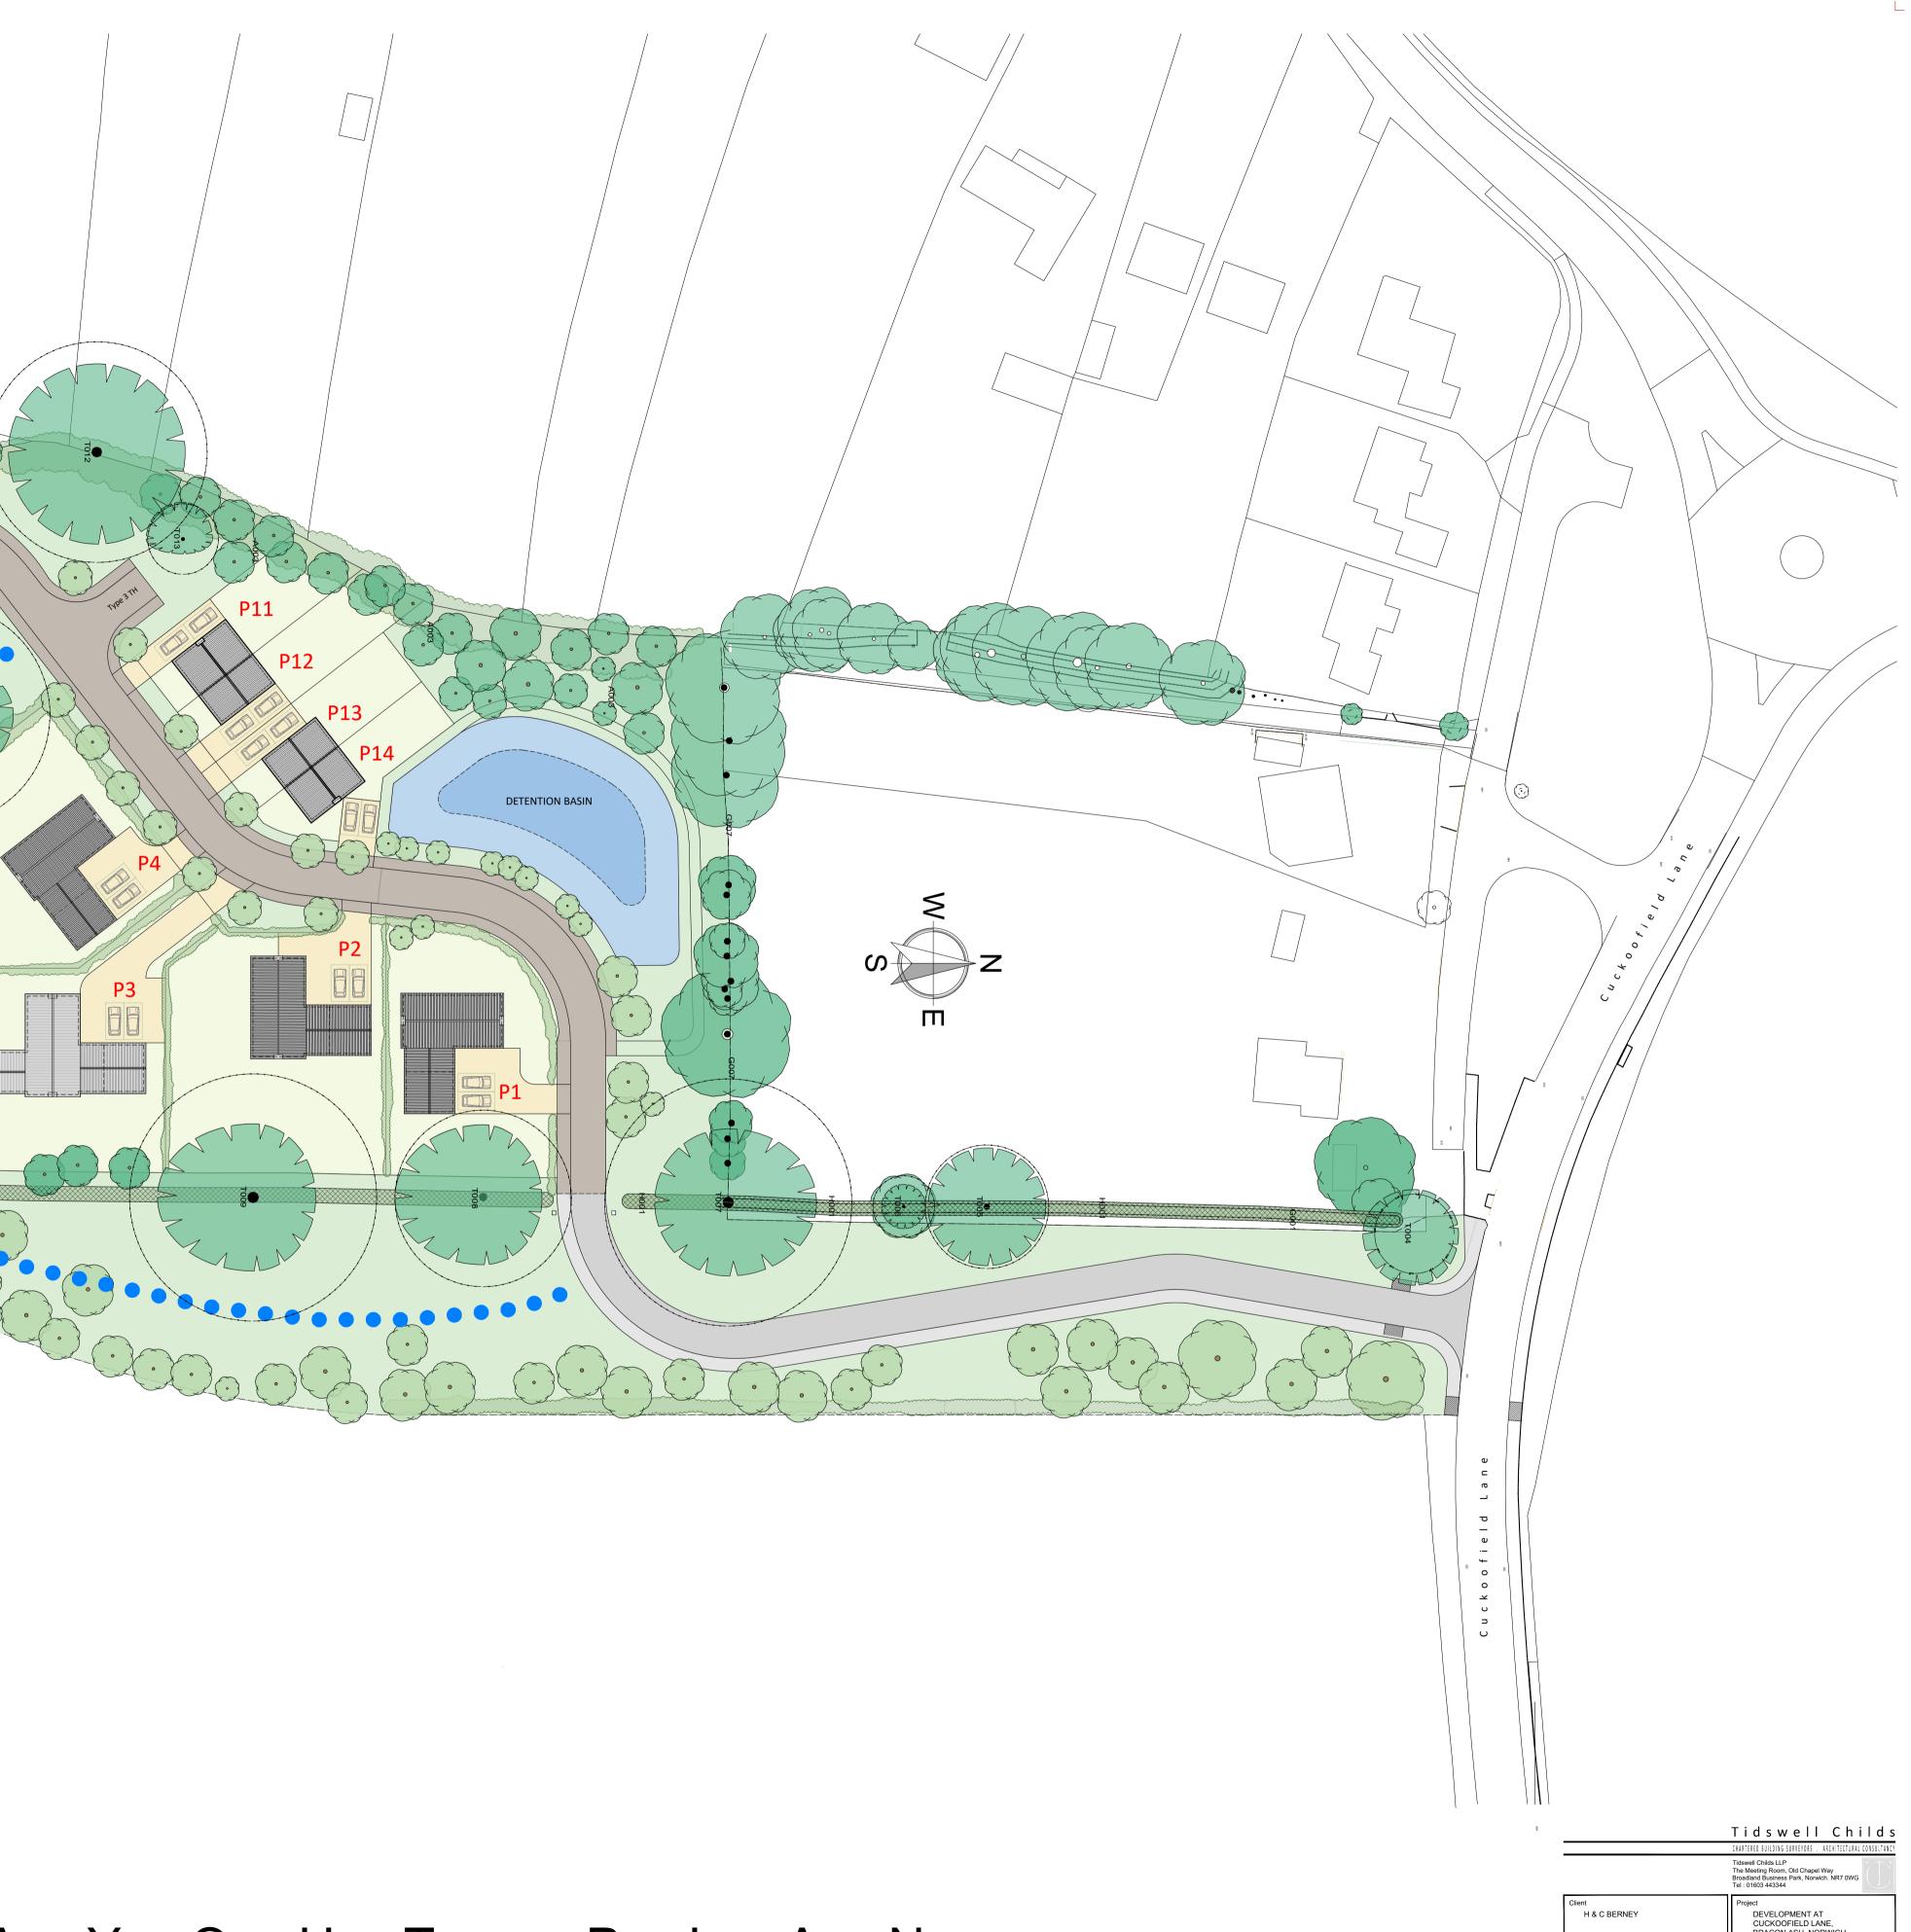

| REVISION 'P - T' KEY CHANGES |
|------------------------------|

1. Plots P1 - P3 plot sizes reduced to the extent of the existing east hedge line, reducing plot sizes and allowing circular pedestrian route to the east.P1 rotated so rear garden is on west side.

**P8** 

P10

- 3. P4 reoriented to overlook the central green space and circular route. 4. P5 plot extended north and P5 - P7 all increased plot sizes and plot types adjusted.
- 5. Private drive serving P5 P10 widened, trees and hedges added to soften streetscape.
- 6. P11 P14 reconfigured to have vehicle parking to the side rather than at the front, creating larger plot sizes and greener frontage.
- 7. Attenuation area adjusted to accommodate above but capacity maintained. 8. Main access to Cuckoofield Lane. Pedestrian path into the site moved to the east of the access road. Crossing points indicated and west path reduced in width between existing path and new crossing point.

M A T I C

- 9. East pedestrian path increased to 1.8m wide.
- 10. Principal access road moved east to leave clear of T004 RPA.
- 11. Indicative circular pedestrian routes added.

ΗE

Existing East Boundary Hedges Retained

S

С

1:500 AT a1

## L A Y U T ΡL 0 A Ν

|                        | The Meeting Room, Old Chapel Way<br>Broadland Business Park, Norwich. NR7 0WG<br>Tel : 01603 443344 |          |                  |
|------------------------|-----------------------------------------------------------------------------------------------------|----------|------------------|
| Client<br>H & C BERNEY | Project<br>DEVELOPMENT AT<br>CUCKOOFIELD LANE,<br>BRACON ASH, NORWICH                               |          |                  |
|                        | Drawn ric                                                                                           | Scale    | 1:500 @ A1       |
| SCHEMATIC LAYOUT PLAN  | Date DEC 2018                                                                                       | Sheet    | A1               |
| Project Number         | Drawing Number                                                                                      | Revision | Revision<br>Date |
| 18.022                 | 001                                                                                                 | Т        | 09.07.19         |
|                        | ·                                                                                                   |          |                  |