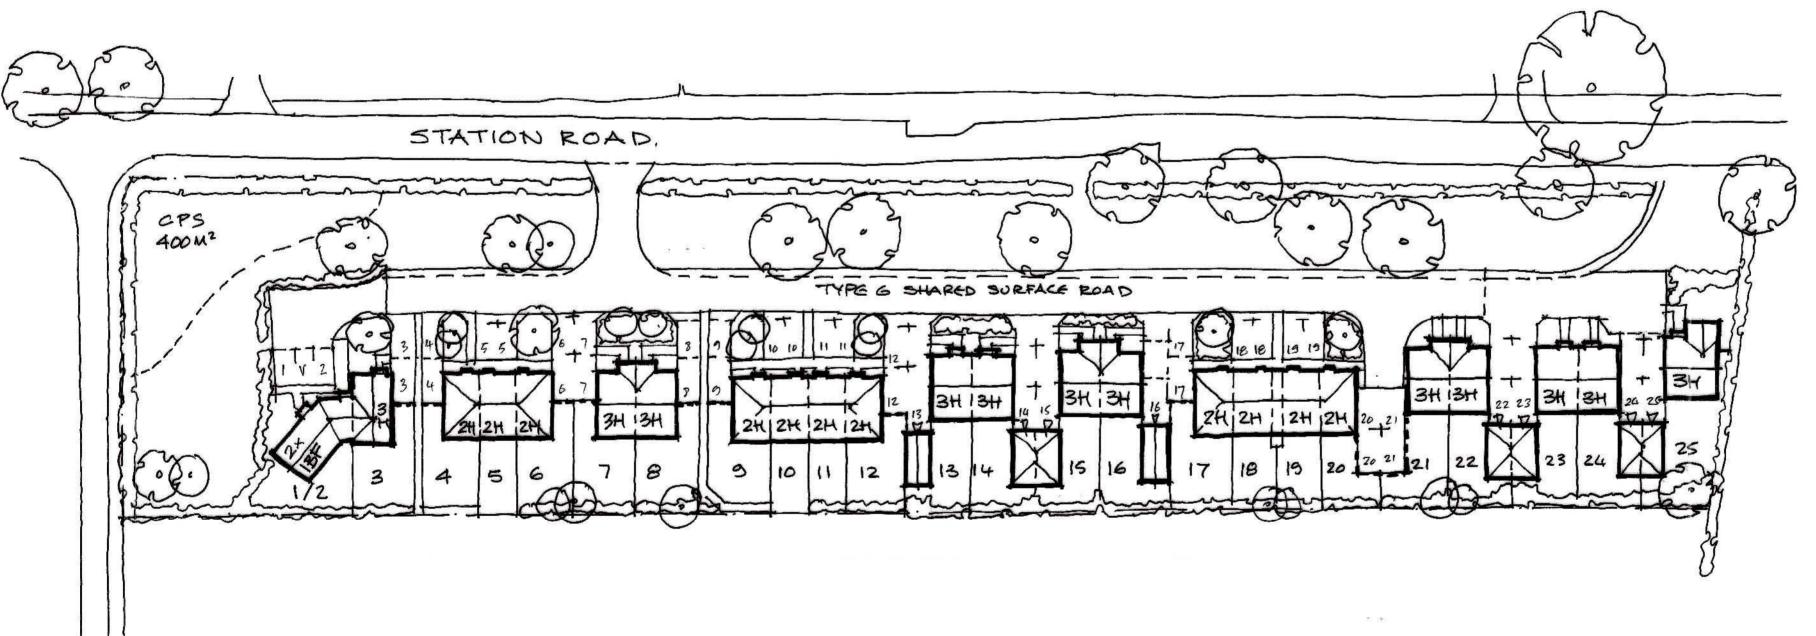

Plots 1-8 to be affordable.

PROJECT:

RESIDENTIAL DEVELOPMENT, STATION ROAD, SPOONER ROW, NORFOLK.

DRAWING TITLE:

PROPOSED SITE LAYOUT

DRAWING STATUS:

For Comment

SCALES - 1:500 @ A2

DATE - JULY 2021