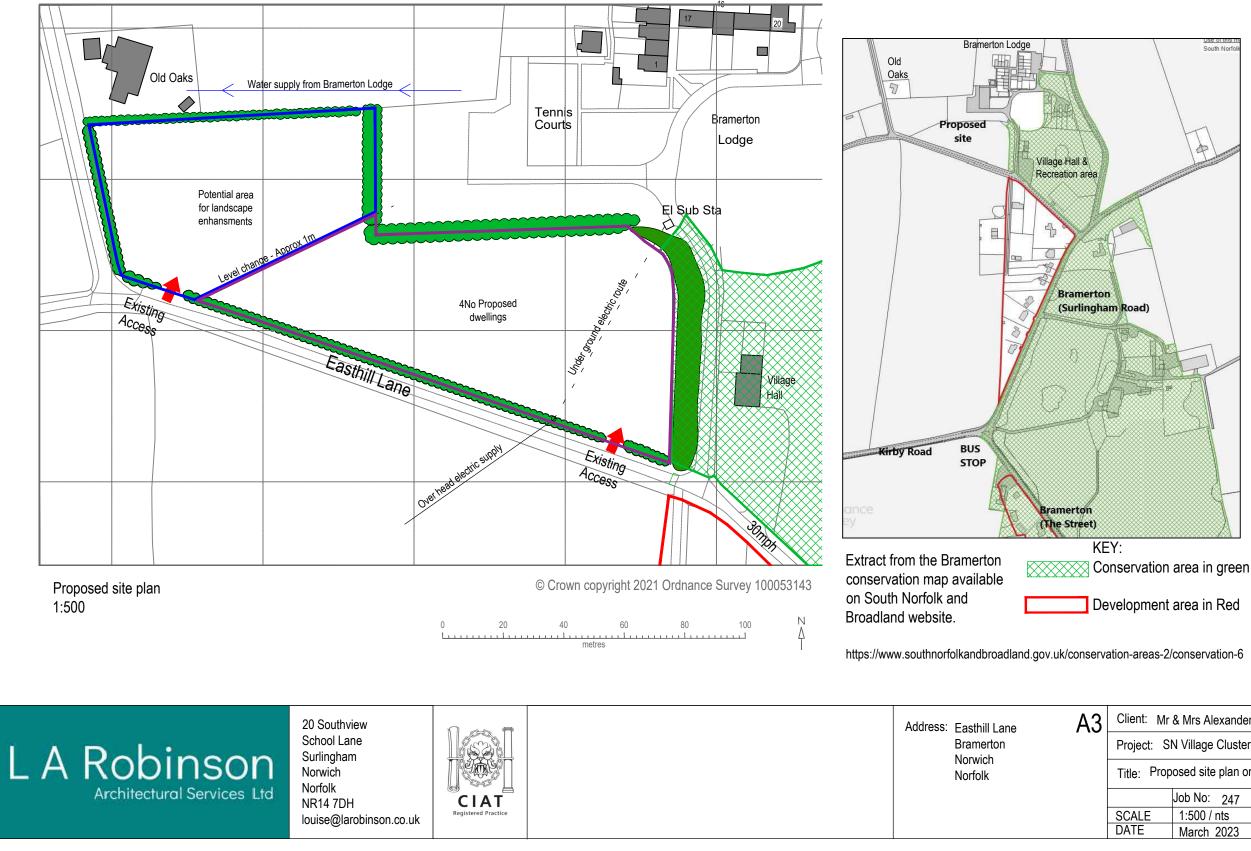

CDM 2015 © Crown copyright and database rights 2018. The Construction (Design and Management) Regulations 2015 (CDM 2015) makes a distinction between domestic and commercial clients and outlines the duties you, as client, have under Health and Safety Law (HSE).

These duties can be found at. http://www.hse.gov.uk/construction/cdm/2015/responsibilities.htm

Do not scale from this drawing electronically or manually, use written dimensions only. All dimensions are in millimeters unless stated otherwise.

This drawing is produced for use in this project only and may not be used for any other purpose. LA Robinson Architectural Services Ltd accept no liability for the use of this drawing other than the purpose for which it was intended in connection with this project.

t is your responsibility as client to make yourself aware of your role within CDM 2015 and act accordingly. This drawing may not be reproduced in any form without prior written agreement from LA Robinson Architectural Services Ltd. All dimensions are to be checked on site and LA Robinson Ltd informed of any discrepancies.

Registered in England and Wales Number: 11073088 Registered Office: 20 Southview, School Lane, Surlingham, Norwich NR14 7DH.

| t: Mr & Mrs Alexander                      |      |
|--------------------------------------------|------|
| ct: SN Village Clusters Housing Allocation |      |
| Proposed site plan on Easthill lane        |      |
| Job No: 247 Drg No: F                      | Rev: |
| E 1:500 / nts 001                          |      |
| March 2023                                 |      |