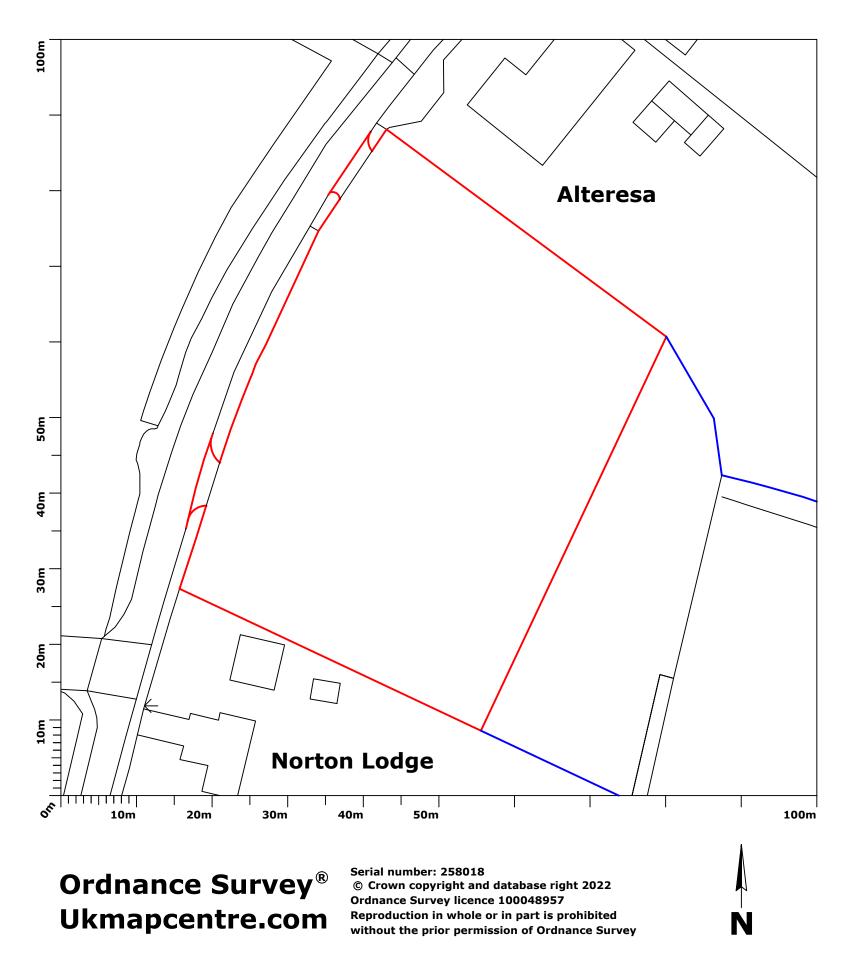

## **EXISTING: SITE PLAN**

Land between Altersea and Norton Lodge, Norton Subcourse, Norfolk, NR14 6RS

## CLIENT: Wayne Gaze

APPLICATION SUMMARY: Outline planning application (all matters reserved) proposing the erection of two self-build dwelling on land to the east of Croft Road, Norton Subcourse, Norfolk.