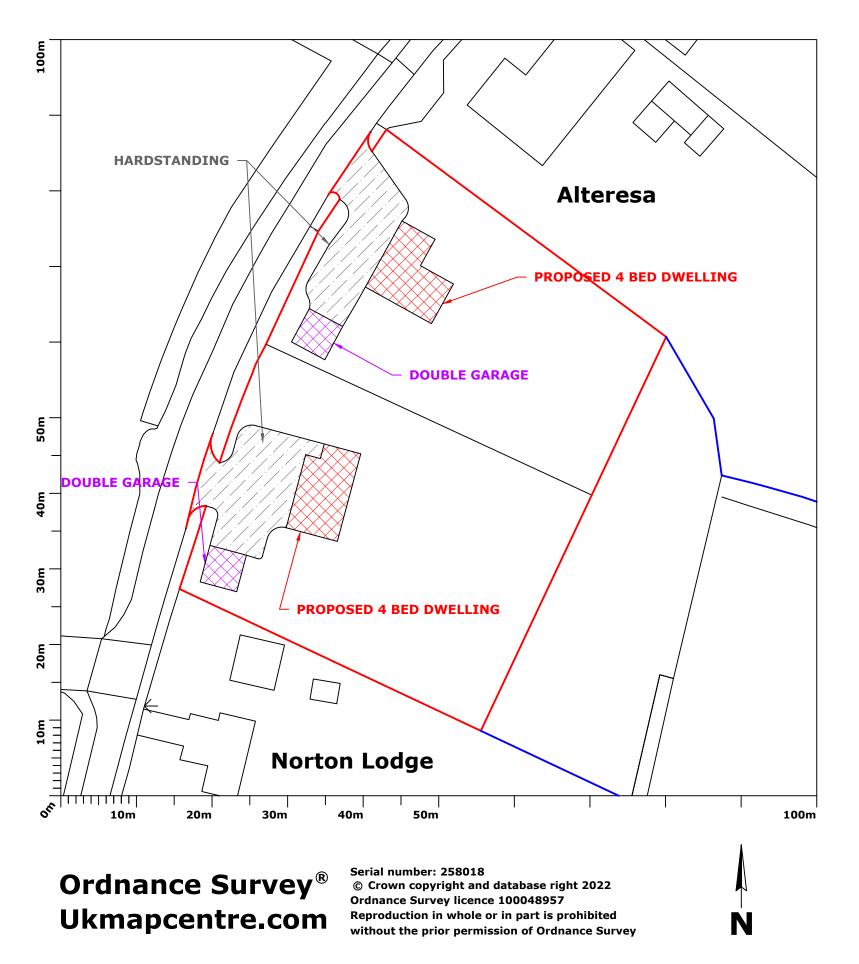

## **PROPOSED: SITE PLAN (INDICATIVE)**

Land between Altersea and Norton Lodge, Norton Subcourse, Norfolk, NR14 6RS

## CLIENT: Wayne Gaze

APPLICATION SUMMARY: Outline planning application (all matters reserved) proposing the erection of two self-build dwelling on land to the east of Croft Road, Norton Subcourse, Norfolk.

NOTES:

Existing trees around proposed development site are indicative

DWELLING FOOTPRINT: 160m<sup>2</sup> BUILDING FOOTPRINT: 210m<sup>2</sup> SITE AREA: 2925m<sup>2</sup>