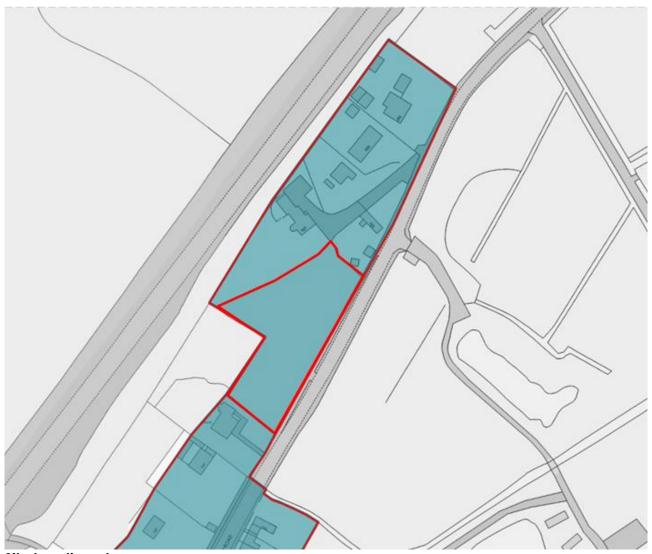

#### RE: Policy 26.13 - Settlement Limit - Wortwell

The proposed settlement boundary for Wortwell is sound and legally compliant. The site to the north east of High Road, Wortwell (SN5045SL) was submitted for consideration through the Call for Sites process and was assessed by the local authority to be a 'reasonable' addition to the existing settlement limit (May 2022), with capacity for around 8 dwellings.

The site scored 'green' against nearly all metrics, with any 'amber' areas deemed surmountable by the relevant consultees. The assessment concluded that the site was available and achievable, and that the highlighted landscape and heritage impacts could be addressed within a planning application. Any application would also need to be accompanied by a suitable ecological survey.

The site is in a sustainable location, forming an 'infill' gap, with residences on either side. It is a logical location for further housing development, and we would encourage the settlement boundary to be maintained in its proposed form within the final submission version of the Plan.