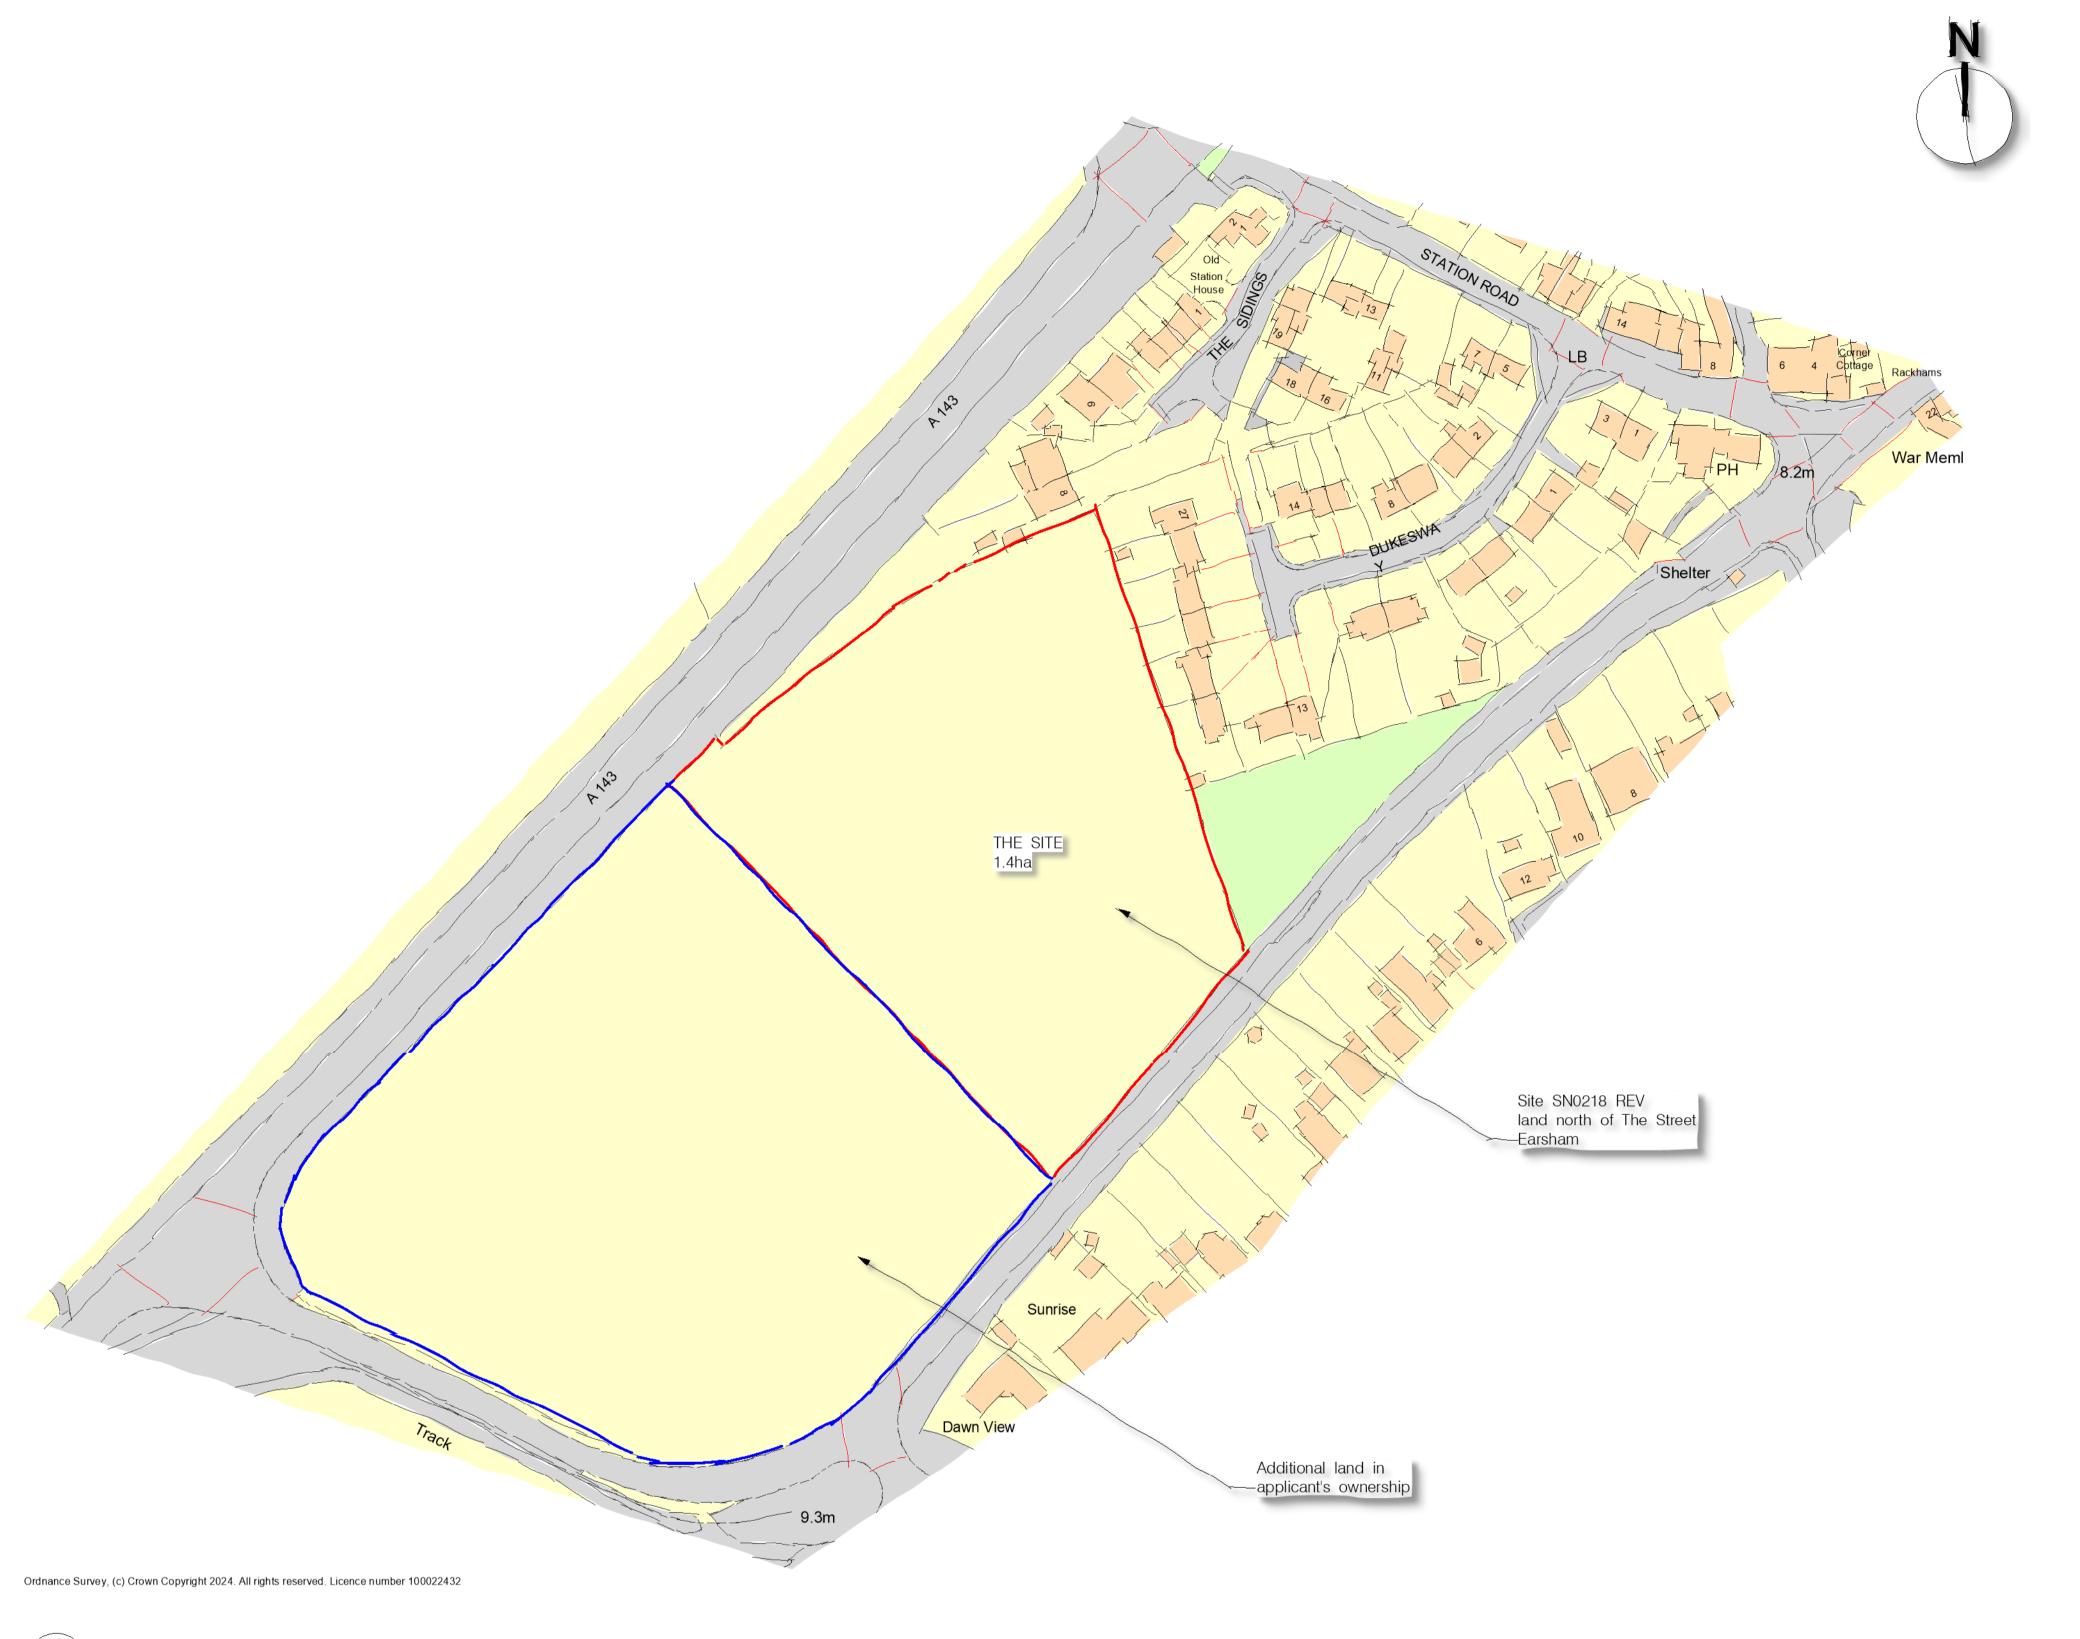

Location Plan
Scale: 1:1000

CONTRACT

Residential Development Land North of The Street Earsham

DRAWING TITLE

Location Plan

SCALE 1:1000 PAPER SIZE DRAWING NUMBER DATE 30/01/2024

DRAWN HID JOB NUMBER CHECKED CLIENT APPROVED

2302

THE ABOVE SIGNED APPROVED CONFIRM ACCEPTANCE OF ISSUED DRAWINGS