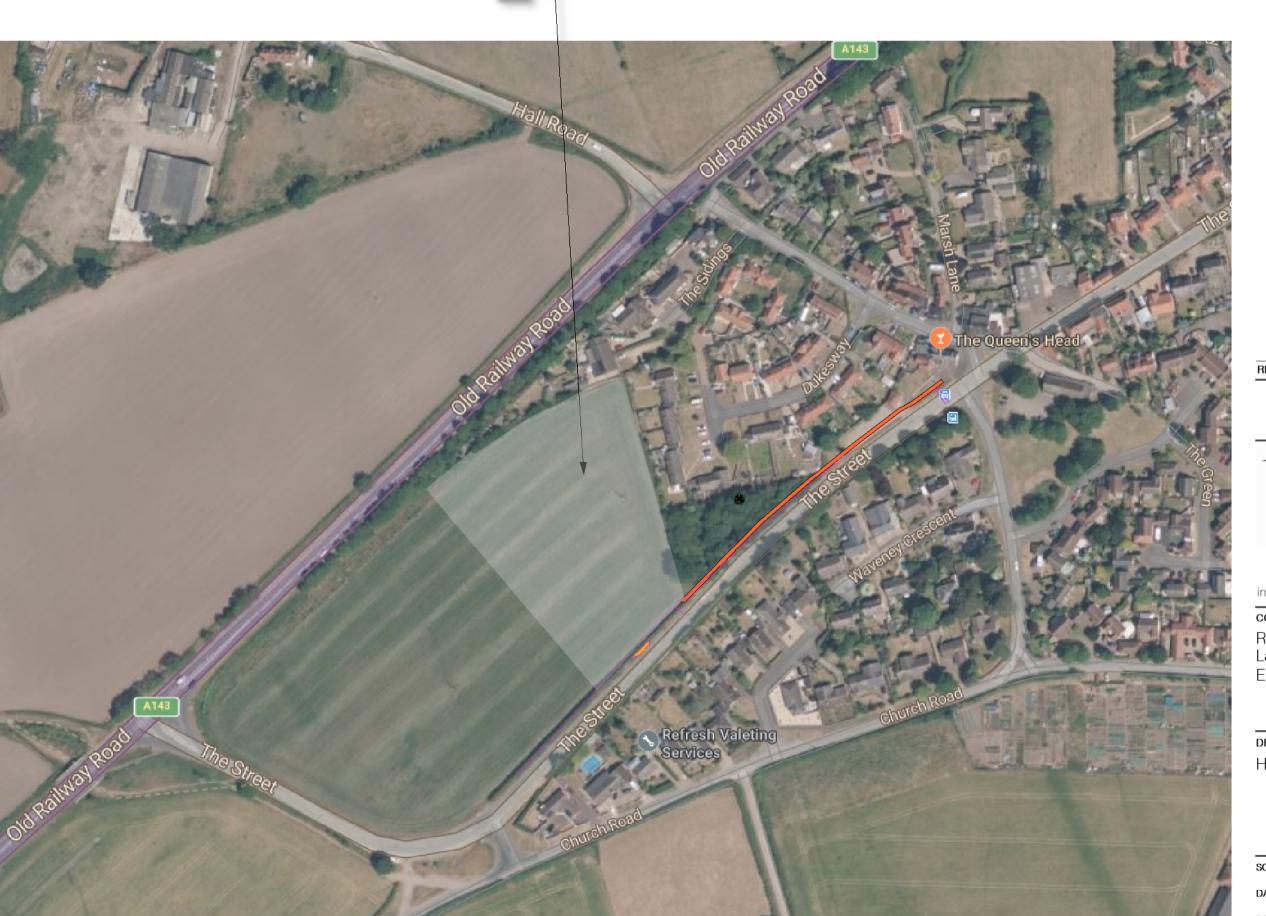

2 Highway Works
Scale: 1:500

REV DATE NOTE BY

PRELIM

ANY CHANGES OR MODIFICATIONS TO THIS DRAWING NEED TO BE CLARIFIED BY THE UNDERSIGNED IN WRITING TO CLAYLAND ARCHITECTS

The Glass House, Lynford Gardens Lynford Road, Mundford, Norfolk, IP26 5HW

Lynford Road, Mundford, Norfolk, IP26 5HW info@claylandarchitects.co.uk www.claylandarchitects.co.uk

CONTRACT

Posidontial Do

Residential Development Land North of The Street Earsham

DRAWING TITLE

Highway Works