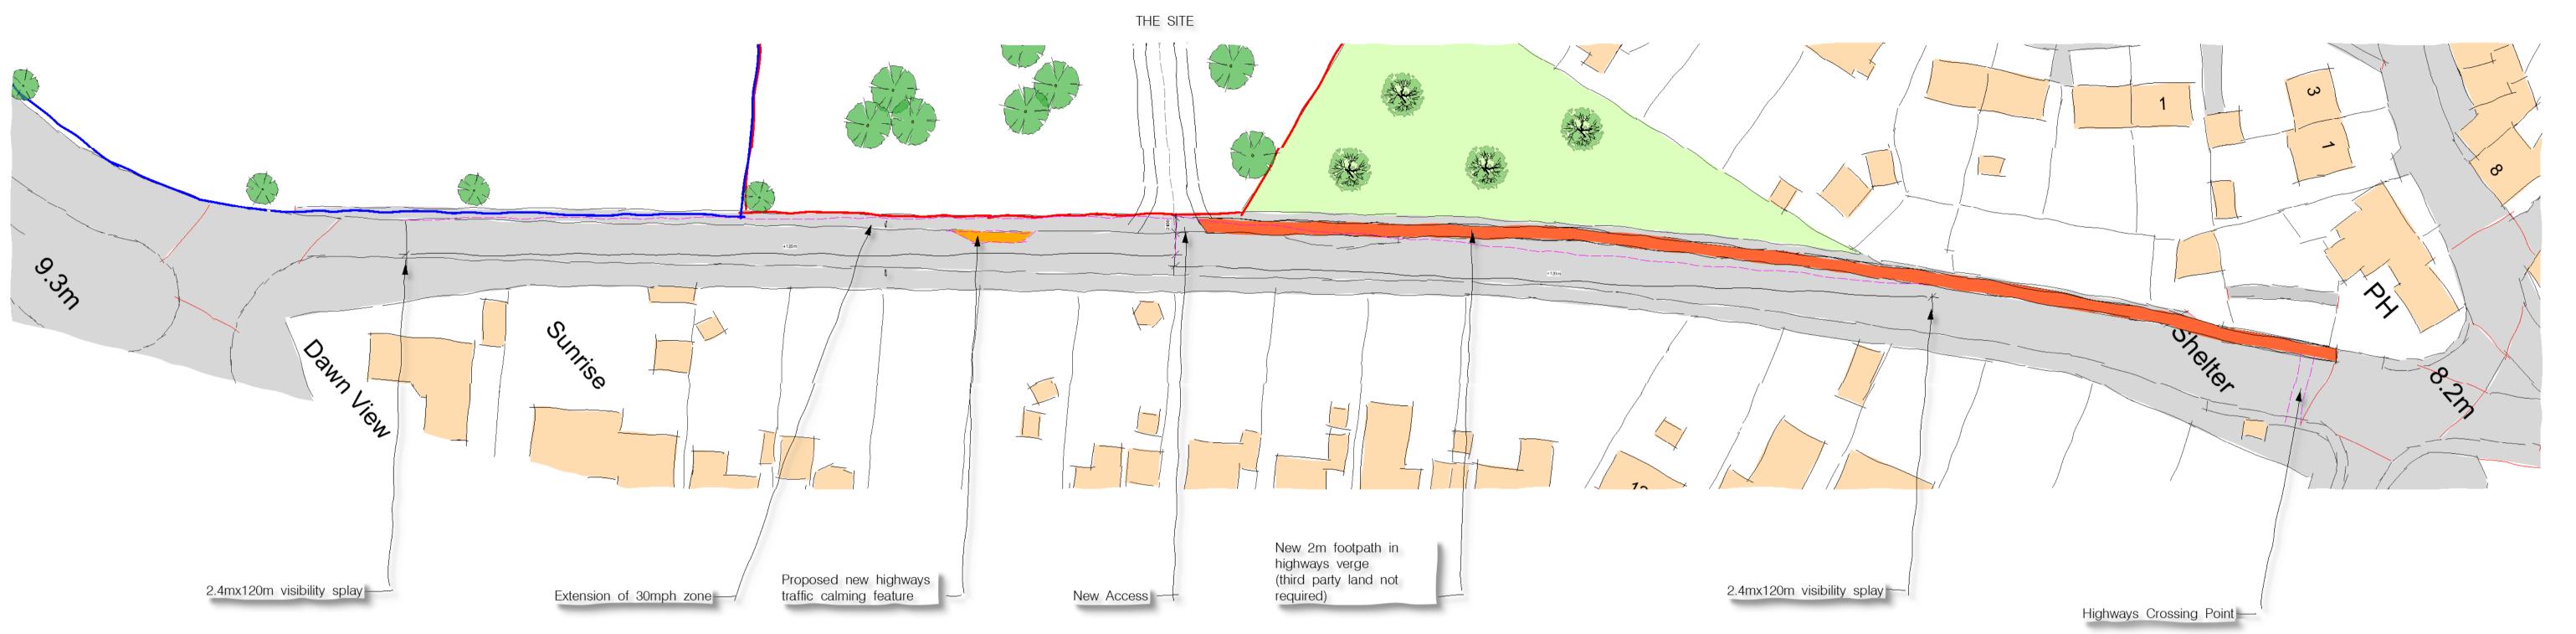

2 Highway Works
Scale: 1:500

REV DATE NOTE BY

PRELIM

ANY CHANGES OR MODIFICATIONS TO THIS DRAWING NEED TO BE CLARIFIED BY THE UNDERSIGNED IN WRITING TO CLAYLAND ARCHITECTS

The Glass House, Lynford Gardens Lynford Road, Mundford, Norfolk, IP26 5HW

Lynford Road, Mundford, Norfolk, IP26 5HW info@claylandarchitects.co.uk www.claylandarchitects.co.uk

CONTRACT

Posidontial Do

Residential Development Land North of The Street Earsham

DRAWING TITLE

Highway Works

SCALE 1:500 PAPER SIZE DRAWING NUMBER REVISION

DATE 30/01/2024 A1

JOB NUMBER CHECKED CLIENT APPROVED 2302

THE ABOVE SIGNED APPROVED CONFIRM ACCEPTANCE OF ISSUED DRAWINGS